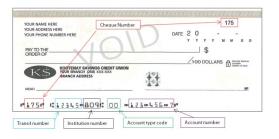

\*If you have a sub account that you want to use for your preauthorized payment, you will need to remove the '0' in the account type code and add a 1, or 2, or 3, through 9. For example, if you have a MasterPlan Lite 2, your account type code would be 72. If you have a Maximizer Lite 1, your account type code would be 51. If unsure of your account type code, you can view your account types on online banking (look for the number after your account type), review the bottom encoding on a personal cheque (see image above) or call 1.800.665.5728 for help.